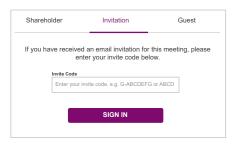

### $\bigcirc \! \! \Gamma$ To register as a proxyholder

To access the meeting click on the link in the invitation e-mail sent to you. Or select 'Invitation' and enter your invite code provided in the e-mail.