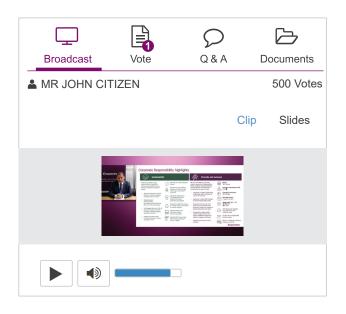

315198\_01\_V1

Broadcast

The webcast will appear automatically once the meeting has started. If the webcast does not start automatically press the play button and ensure the audio on your computer or device is turned on.